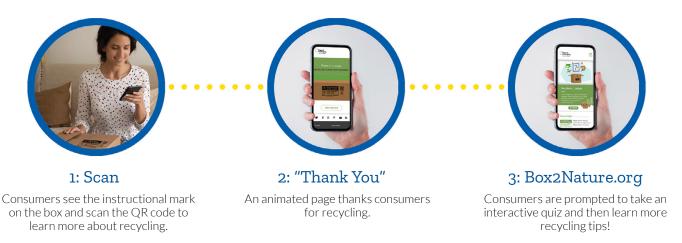

re important than ever. As a result, manufacturers and brands across the country are coming together to participate in Paper and Packaging Board's consumer-centric residential recycling program, Box to Nature.

## Introducing a Box Graphic That Educates and Prompts Consumer Action

The Box to Nature program revolves around a visually appealing graphic that displays an instructional message, emphasizing the crucial reminder to recycle through three simple steps: empty, flatten, recycle.





As part of our commitment to this comprehensive recycling initiative, we support this program and urge our customers to incorporate this optional graphic onto their boxes, contributing to consumer education and promoting the return of more fiber materials.

## A Fun and Interactive Consumer Experience